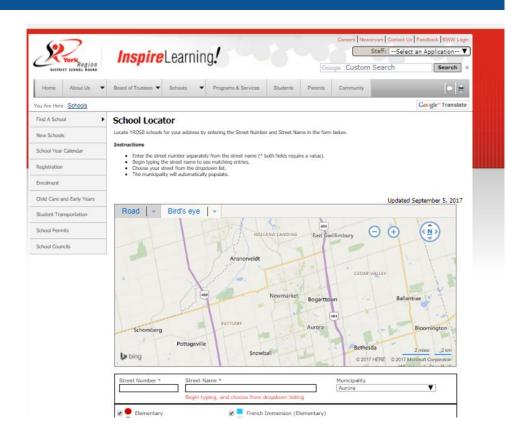

#### **School Locator**

To Identify the IB Candidate School for your address, visit the Board website > School Locator.

Enter your current address, and all of the schools for your address including the IB Candidate School.

This is the school that you will be applying to.